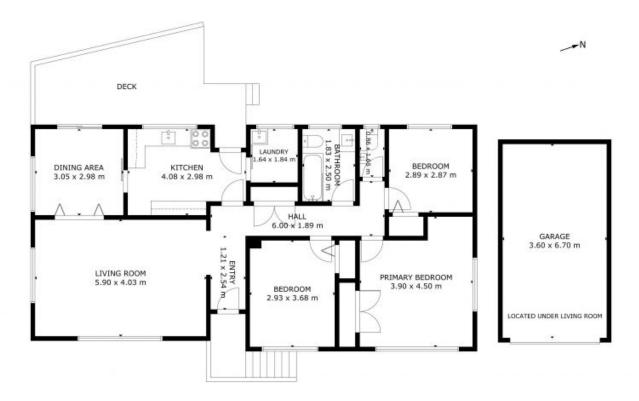

## Affordable home with a warm heart - central to everything.

Much loved, spacious & charming 3-bedroom home with its sizable rooms, separate lounge and dining rooms and modern presentation throughout. This will appeal to first home buyers, singles, couples and young families. The current owner is downsizing after many happy years in this home.

This home features recently repainted interior and exterior, gas infinity hot water, new deck and new carpets - making this perfect for you to move into and enjoy this summer.

Tender closes 23 October 2024 at 1:00pm (Not selling prior)