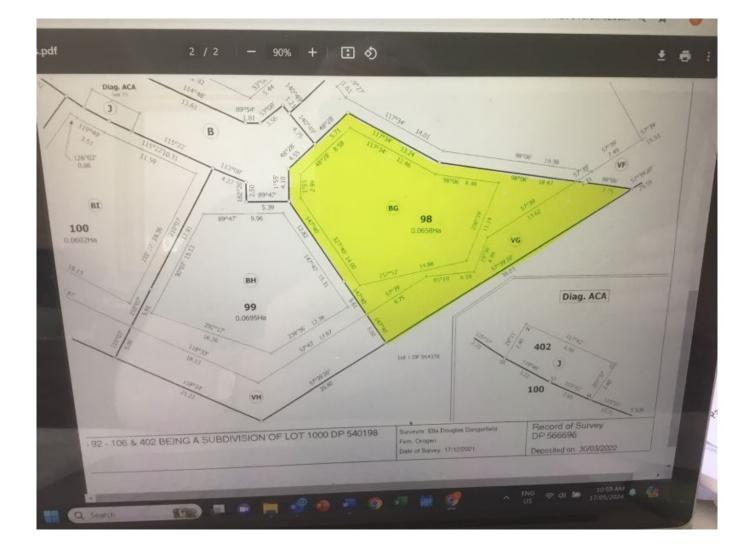

## 13 Stunsail Lane Whitby, Porirua

## Envision the possibilities!

Secure this superb freehold section and start imagining your future home.

Whether it's a spacious 2 storey family home, catering for your every modern comfort, or a single level eco-friendly home designed with panache and style, you can build it here.

Rest assured you can create a sustainable lifestyle of your dream home, complete with all day sun and an expansive outlook.

By Negotiation

Phone NOW to arrange your guided inspection. Phone Craig Freear 0274 441 922