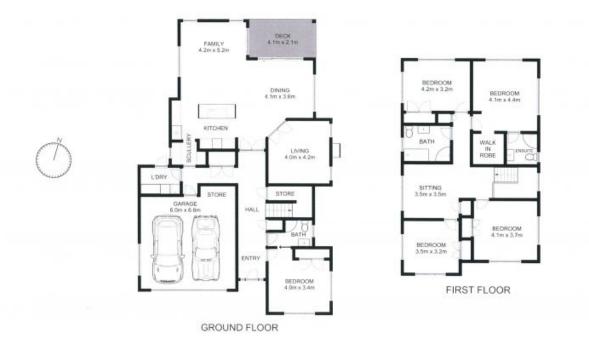

The 5 bedrooms, 3 bathrooms and multiple living rooms will appeal to families: with teenagers, toddlers, extended and blended families.

The kitchen is the heart of this home, is efficient and convenient with its durable composite benchtop and modern appliances. The extensive breakfast bar with seating for many, is a focal area for mixing conversation, liquid refreshments and culinary delights.

## 117 Amesbury Drive CHURTON PARK

indicative only. Dimensions are approximate. All information contained herein is gathered from sources we believe to be reliable. However, we cannot guarantee its acturacy and interested persons should rely on their own enguries.