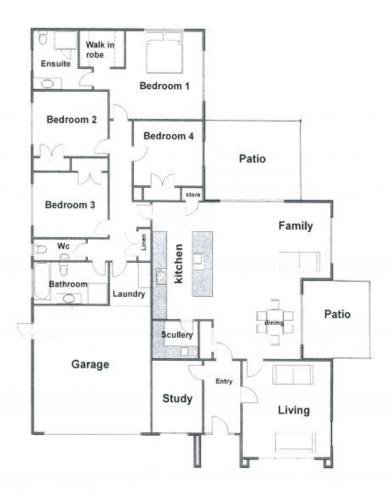

## You will be I-M-P-R-E-S-S-E-D.

Affordable, brand new, single level 4 bedroom (+ study) home set in the desirable new release Atherton Terrace. 237m2 of Luxury throughout, including gas central heating, undertile heating in the bathrooms, a designer kitchen with a granite benchtop and a walk in scullery to name just a few. Separate lounge, open plan dining and family areas that flows out to a sizable flat lawn and patio offering a lifestyle for you and your family. 2 bathrooms plus a separate WC and 2 car garaging complete the picture.