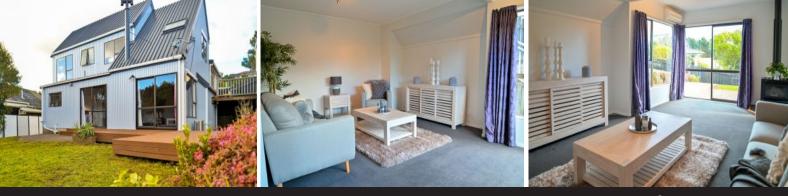

## Fun, sun, space and style.

You'll be pleasantly surprised when you walk thru the door of this affordable & appealing 165m2, 4 bedroom home with its spacious living rooms, the high ceilings in the bedrooms, the tranquilty of the study and the warmth of the home: all-day sun plus the comfort of the woodburner or heatpump at night.

The expansive lounge and dining provide relaxed living while the breakfast bar in the kitchen provides convenient quick snacks and a chat.

You are greeted by the freshness of the recent redecoration, painted inside and outside (including the roof), meaning it will be several years before you need to pick up a paint brush.