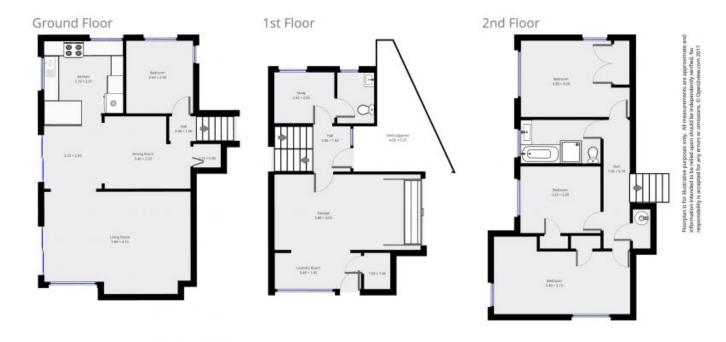

## Fun, sun, space and style.

You'll be pleasantly surprised when you walk thru the door of this affordable & appealing 165m2, 4 bedroom home with its spacious living rooms, the high ceilings in the bedrooms, the tranquilty of the study and the warmth of the home: all-day sun plus the comfort of the woodburner or heatpump at night.