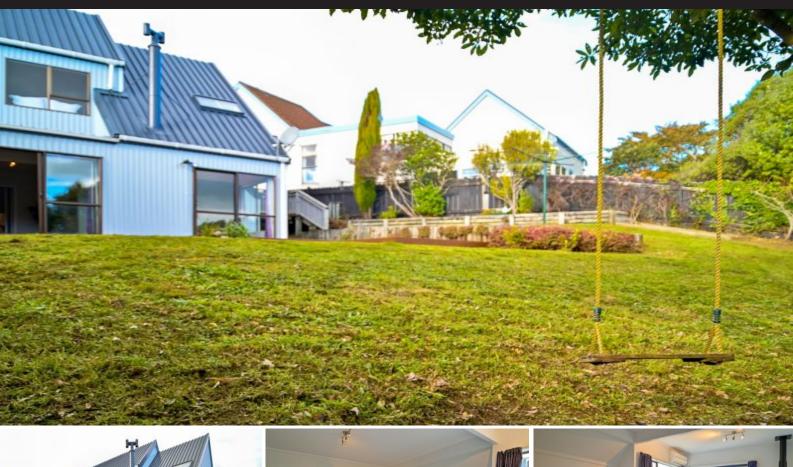

## Fun, sun, space and style.

You'll be pleasantly surprised when you walk thru the door of this affordable & appealing 165m2, 4 bedroom home with its spacious living rooms, the high ceilings in the bedrooms, the tranquilty of the study and the warmth of the home: all-day sun plus the comfort of the woodburner or heatpump at night.

The expansive lounge and dining provide relaxed living while the breakfast bar in the kitchen provides convenient quick snacks and a chat.

You are greeted by the freshness of the recent redecoration, painted inside and outside (including the roof), meaning it will be several years before you need to pick up a paint brush.