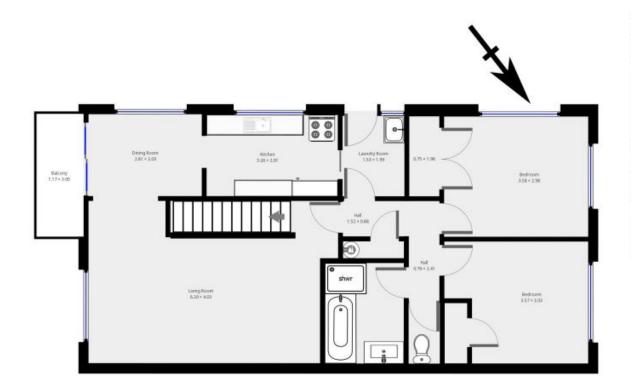

## 1/90 Allington Road Karori, Wellington

## First home buyers delight.

Use your KIWISAVER here to purchase this tidy & affordable 2 storey 3 bedroom unit with its ?Fall in Love' appeal for first home buyers, singles and couples?.. of all ages and young families.

You will love the high ceilings of the living rooms, the expanse of the bedrooms, (the 3rd bedroom could be a rumpus), the outlook up the valley and the potential to put in your own decorative style & flair once you own this home.