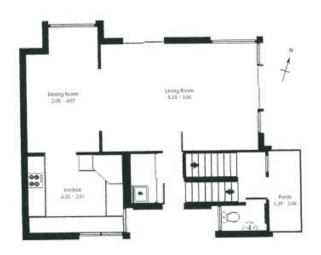

## The GOOD LIFE

awaits you when you purchase this modern & spacious 3 bedroom home set in a peaceful family neighbourhood, close to all the amenities of Churton Park.

You will love the expansive open plan living, study or 4th bedroom, semi ensuite bathroom, 2 x WC's & double garaging. The cozy double glazing & the gas heating gives you ?wall to wall' comfort during those chilly winter nights, while the sunny, private, easy care section ensures you can spend more time enjoying the things you really love to do.